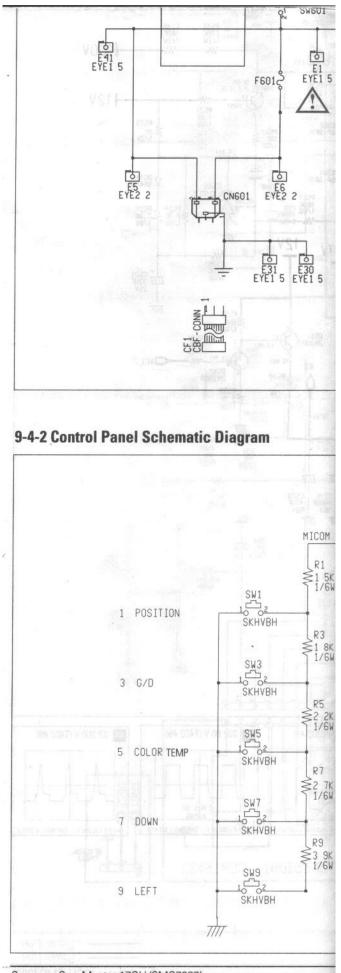

50V M0 C104 100NF 50V TIT TIT TIT -W-R115 12K 1/4W MF MO R116 QR101 KSC39 €680 1/4W MF 1 28 CONTRAST-CAP1 RED-DRIVE 28 C142 2 27 50V 100NF CONTRAST-CAP2 RED-CUTOFF TIT TIT 3 26 ┥ VCC1 RED-VIDEO-OUT RR105 4 25 R114 10 RED-VIDEO-IN VCC3 ₹390 7777 1/6W DR103 Δ 1N4148 CR105 100NF 5 24 1/6W RED-CLAMP-CAP GND 50V M0 TIT 6 23 0G101 KSC395 GREEN-VIDEO-IN VCC4 +C128 C127 100NF 50V M0 77 10UF 25V 22 1 VCC5 GROUND 8

Sunday, March 09, 2003 (2).max

1



Sunday, March 09, 2003 (3).max





Sunday, March 09, 2003 (5).max





Sunday, March 09, 2003 (7).max



Sunday, March 09, 2003 (8).max

### 9-4 Schematic Diagram



## 9-4-1 Power Schematic Diagram and Waveforms

Sunday, March 09, 2003 (9).max



Sunday, March 09, 2003 (10).max



Sunday, March 09, 2003 (11).max



Sunday, March 09, 2003 (12).max



Samsung SyncMaster 17GLi/CMG7387L

Sunday, March 09, 2003 (13).max





Sunday, March 09, 2003 (15).max



Sunday, March 09, 2003 (16).max